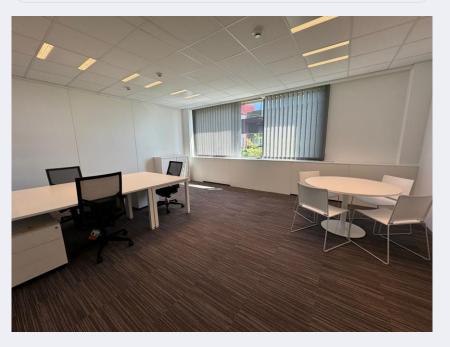

## 32 m<sup>2</sup>

| Desks           | 3-4 persons |
|-----------------|-------------|
| Monthly rent    | 750,00 €    |
| Charges and tax | 271,28 €    |