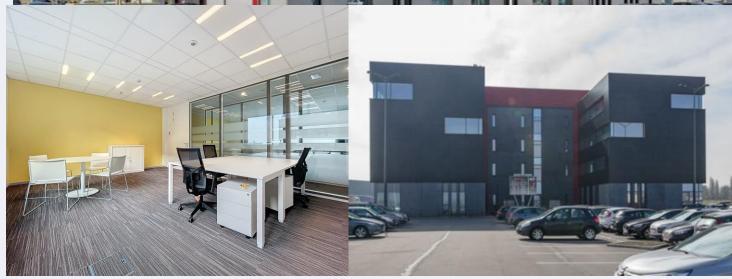

# OFFICES IN THE EX.17 – HORIZON BUILDING

Rue Saint-Exupéry, 17 - 4460 Grâce-Hollogne

Multi-tenant class-A office building - More than 35 companies in the building

VRV heatings/cooling - Low energy building

Shared kitchenette on each floors

Shower (ground floor)

Two elevators

Ideally located in a economic and attractive area around Liege Airport

Easily accessible from the E42 freeway, near the Loncin crossroad

Bright offices, spittable until unit of 17sqm

Parkings available with a lot of Electrical charging point

Common transport: bus n°85 (info)