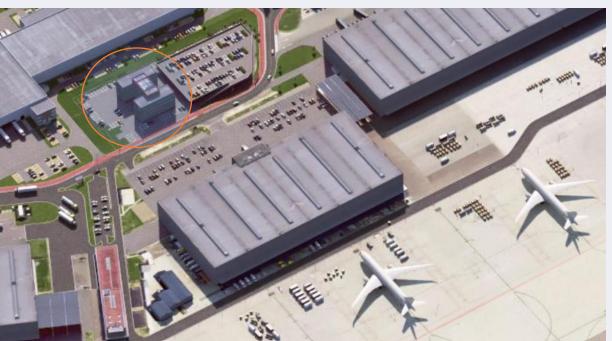

Shared kitchenette on each floors

Shower (ground floor)

Two elevators

Ideally located in a economic and attractive area around Liege Airport

Easily accessible from the E42 freeway, near the Loncin crossroad