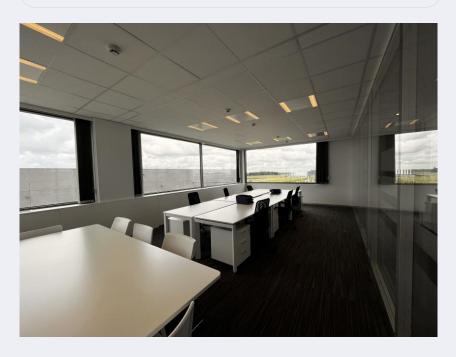

## 48 m<sup>2</sup>

| Desks           | 4-6 persons |
|-----------------|-------------|
| Monthly rent    | 1.120,00 €  |
| Charges and tax | 406,92 €    |