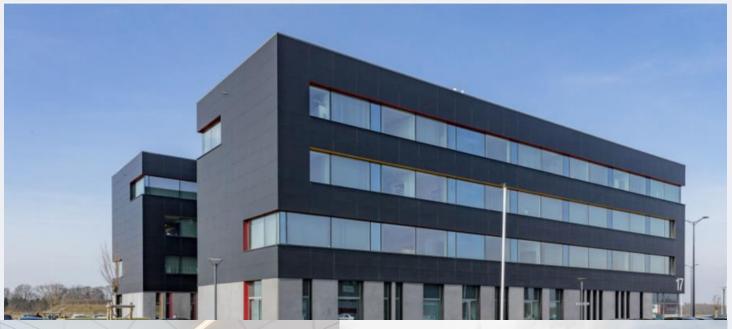

# OFFICES IN THE EX.17 – HORIZON BUILDING

Rue Saint-Exupéry, 17 - 4460 Grâce-Hollogne

Multi-tenant class-A office building - More than 35 companies in the building

VRV heatings/cooling - Low energy building

Shared kitchenette on each floors

Shower (ground floor)

Two elevators

Ideally located in a economic and attractive area around Liege Airport

Easily accessible from the E42 freeway, near the Loncin crossroad

Bright offices, spittable until unit of 17sqm

Parkings available with a lot of Electrical charging point

Common transport: bus n°85 (info)