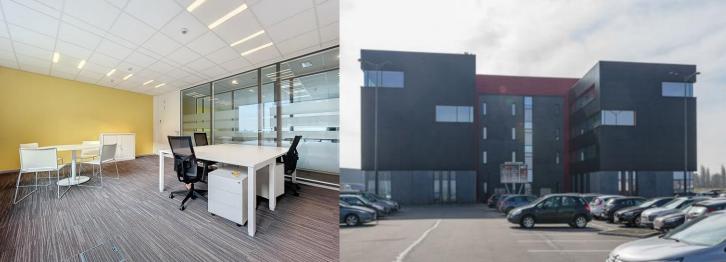

## OFFICES IN THE EX.17 – HORIZON BUILDING

Rue Saint-Exupéry, 17 - 4460 Grâce-Hollogne

#### **HIGHLIGHTS**

Multi-tenant class-A office building - More than 35 companies in the building

VRV heatings/cooling - Low energy building

Shared kitchenette on each floors

Shower (ground floor)

Two elevators

Ideally located in a economic and attractive area around Liege Airport

Easily accessible from the E42 freeway, near the Loncin crossroad

Bright offices, spittable until unit of 17sqm

Parkings available with a lot of Electrical charging point