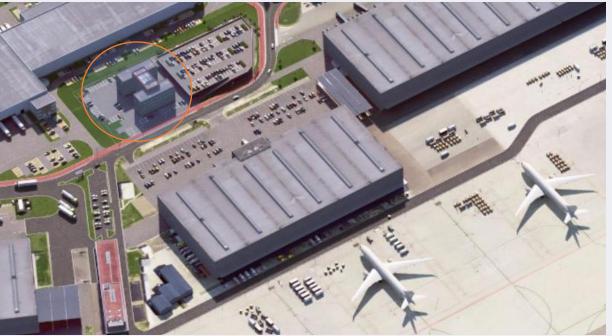

## OFFICES IN THE EX.17 – HORIZON BUILDING

Rue Saint-Exupéry, 17 - 4460 Grâce-Hollogne

Ideally located in a economic and attractive area around Liege Airport

Easily accessible from the E42 freeway, near the Loncin crossroad

Bright offices, spittable until unit of 17sqm

Parkings available with a lot of Electrical charging point