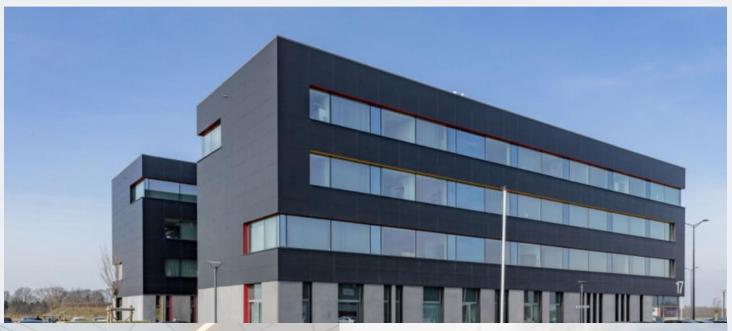

## OFFICES IN THE EX.17 – HORIZON BUILDING

Rue Saint-Exupéry, 17 - 4460 Grâce-Hollogne

#### **HIGHLIGHTS**

Multi-tenant class-A office building - More than 35 companies in the building

VRV heatings/cooling - Low energy building

Shared kitchenette on each floors

Shower (ground floor)

Two elevators

Ideally located in a economic and attractive area around Liege Airport

Easily accessible from the E42 freeway, near the Loncin crossroad

Bright offices, spittable until unit of 17sqm

Parkings available with a lot of Electrical charging point