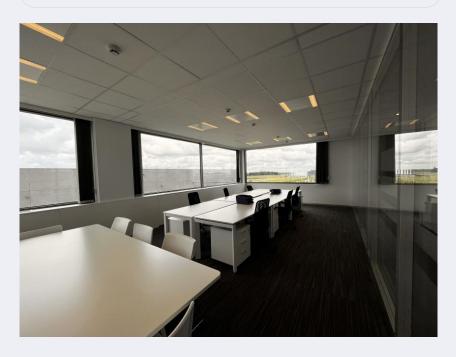

### 48 m<sup>2</sup>

| Desks           | 4-6 persons |
|-----------------|-------------|
| Monthly rent    | 1.120,00 €  |
| Charges and tax | 406,92 €    |