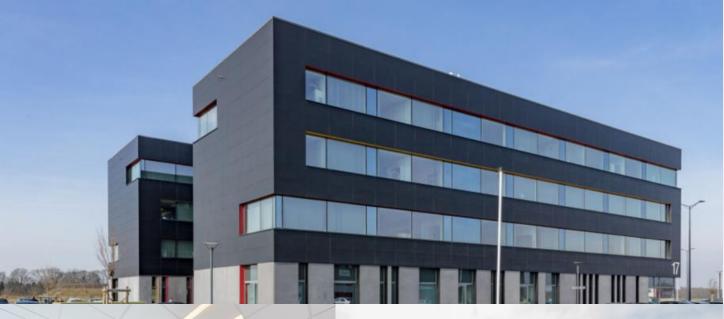

## OFFICES IN THE EX.17 – HORIZON BUILDING

Rue Saint-Exupéry, 17 - 4460 Grâce-Hollogne

#### **HIGHLIGHTS**

Multi-tenant class-A office building - More than 35 companies in the building

VRV heatings/cooling - Low energy building

Shared kitchenette on each floors

Shower (ground floor)

Two elevators

Ideally located in a economic and attractive area around Liege Airport

Easily accessible from the E42 freeway, near the Loncin crossroad

Bright offices, spittable until unit of 17sqm

Parkings available with a lot of Electrical charging point