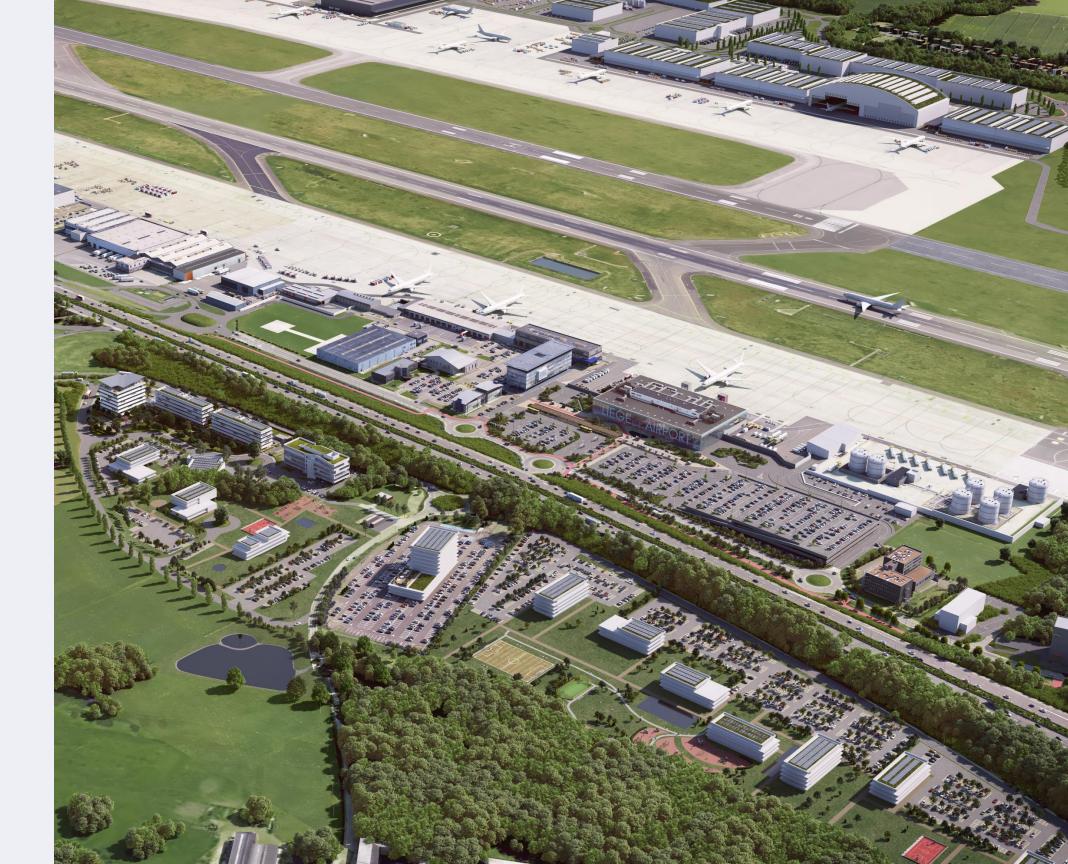

## OFFICES IN THE EX.17 – HORIZON BUILDING

Rue Saint-Exupéry, 17 - 4460 Grâce-Hollogne

#### **HIGHLIGHTS**

Multi-tenant class-A office building - More than 35 companies in the building

VRV heatings/cooling - Low energy building

Shared kitchenette on each floors

Shower (ground floor)

Two elevators

Ideally located in a economic and attractive area around Liege Airport

Easily accessible from the E42 freeway, near the Loncin crossroad

Bright offices, spittable until unit of 17sqm

Parkings available with a lot of Electrical charging point

Common transport: bus n°85 (info)