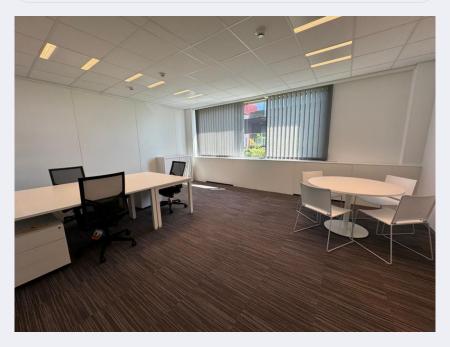

### 32 m<sup>2</sup>

| Desks           | 3-4 persons |
|-----------------|-------------|
| Monthly rent    | 750,00 €    |
| Charges and tax | 271,28 €    |